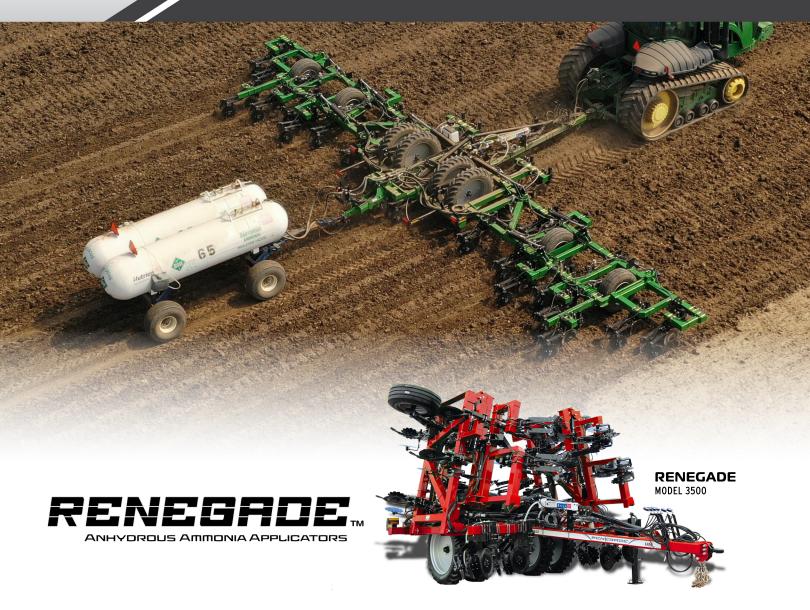

## ANHYDROUS APPLICATORS **BUILT FARMER TOUGH**

The **Unverferth Renegade NH3 applicator** is built farmer tough for timely application of high-value anhydrous ammonia. Toolbar sizes range from 25 rows down to 11 rows with 30" row spacing, and standard wing flex ensures consistent application. The heavy-duty row unit features a 20" lead coulter with 6-bolt hub, 1,500 pounds of downforce, 2" edge-bent shank and CoverMax closing coulters with independent vertical travel for consistent placement. A standard Raven stainless steel Vortex cooler and ISOBUS rate controller accurately power the NH3 distribution system.